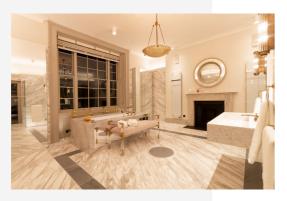

### Examples of our work

Upper Belgrave Street

The scope on this high-end residential project was to design, manufacture and install Walnut veneered and factory finished wardrobes, gloss white vanity units, mirrored medicine cabinets, timber Chevron flooring and various types of mouldings to all floors. Feature joinery such as Cinema screen housing units, Wine cellar storage, Poker room panelling, Staircase storage, Gymnasium mirrored media units, Moko Volga and Mardegon wall panelling. New timber staircases, glass balustrades and timber handrails to various locations. Heritage style timber panelled doors with Antique Bronze ironmongery and lastly the Refurbishment/upgrading performance of existing doors.