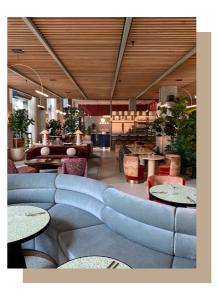

### **Cloud Twelve Hotel**

Cloud Twelve was a wonderful collaboration with ISG to deliver a 3-storey luxury Wellness Club in the heart of Notting Hill, London. Full engagement through design, manufacture and install the full joinery scope of works. Key features scope includes veneer and leather clad reception desk, plus wall panelling laser etched with floral and cloud designs, curved Corian baby changer units, banquette seating and brasserie counters, plus a feature timber staircase. The 1st floor features lockers with hand-carved timber doors, veneered curved vanity units and wall panelling, a feature carved stone fireplace, Oak display units and circular light features plus treatment stations in the Spa area.