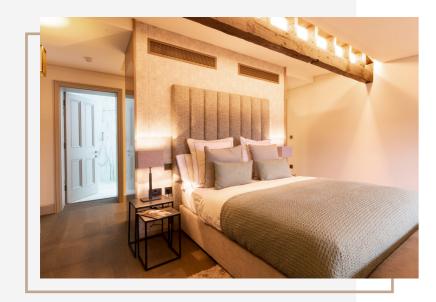

### Examples of our work

Upper Belgrave Street

The scope on this high-end residential project was to design, manufacture and install Walnut veneered and factory finished wardrobes, gloss white vanity units, mirrored medicine cabinets, timber Chevron flooring and various types of mouldings to all floors. Feature joinery such as Cinema screen housing units, Wine cellar storage, Poker room panelling, Staircase storage, Gymnasium mirrored media units, Moko Volga and Mardegon wall panelling. New timber staircases, glass balustrades and timber handrails to various locations. Heritage style timber panelled doors with Antique Bronze ironmongery and lastly the Refurbishment/upgrading performance of existing doors.