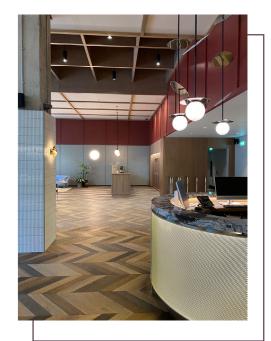

### **Cloud Twelve Hotel**

Cloud Twelve was a wonderful collaboration with ISG to deliver a 3-storey luxury Wellness Club in the heart of Notting Hill, London. Full engagement through design, manufacture and install the full joinery scope of works. Key features scope includes veneer and leather clad reception desk, plus wall panelling laser etched with floral and cloud designs, curved Corian baby changer units, banquette seating and brasserie counters, plus a feature timber staircase. The 1st floor features lockers with hand-carved timber doors, veneered curved vanity units and wall panelling, a feature carved stone fireplace, Oak display units and circular light features plus treatment stations in the Spa area.