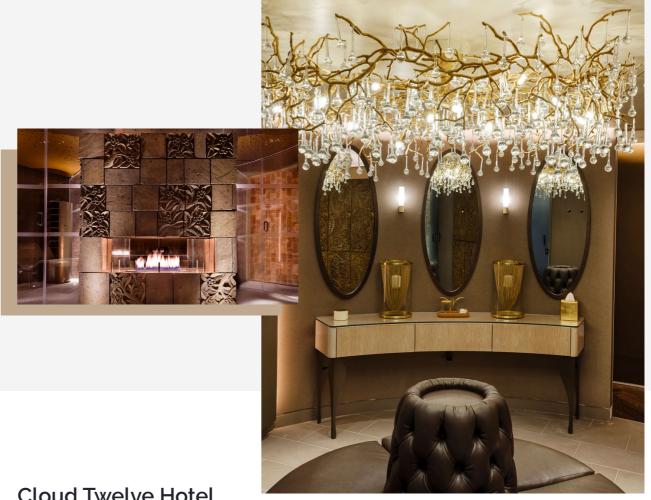

### **Cloud Twelve Hotel**

Cloud Twelve was a wonderful collaboration with ISG to deliver a 3-storey luxury Wellness Club in the heart of Notting Hill, London. Full engagement through design, manufacture and install the full joinery scope of works. Key features scope includes veneer and leather clad reception desk, plus wall panelling laser etched with floral and cloud designs, curved Corian baby changer units, banquette seating and brasserie counters, plus a feature timber staircase. The 1st floor features lockers with hand-carved timber doors, veneered curved vanity units and wall panelling, a feature carved stone fireplace, Oak display units and circular light features plus treatment stations in the Spa area.